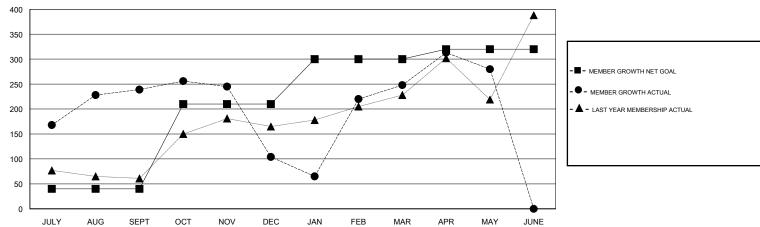

### GOALS AND ACTUAL MEMBERS CUMULATIVE

| DROPPED CLUBS: 4  DROPPED MEMBERS |     | 89 CLUBS OF 138 ADDED 1 OR MORE NEW MEMBERS | GENDER DISTRIBUTION           MALE         2,815 (65.69%)           FEMALE         1,470 (34.31%)           Women Percentage Fiscal Year Goal: 20% |       |
|-----------------------------------|-----|---------------------------------------------|----------------------------------------------------------------------------------------------------------------------------------------------------|-------|
| DECEASED                          | 5   | CLICK HERE FOR CUMULATIVE                   | TOTAL FAMILY UNIT MEMBERS                                                                                                                          | 2,526 |
| CLUB CANCELLED                    | 82  | MEMBERSHIP DATA                             |                                                                                                                                                    | 4 400 |
| OTHER                             | 502 |                                             | FAMILY MEMBERS PAYING HALF DUES                                                                                                                    | 1,430 |
| TOTAL                             | 589 |                                             |                                                                                                                                                    |       |