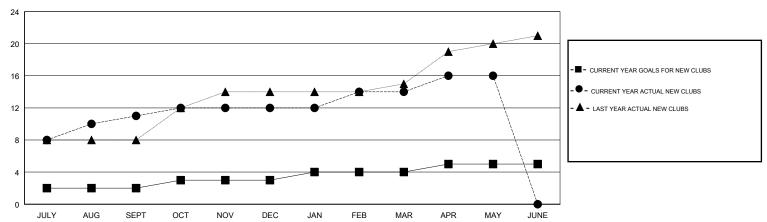

| 2             | 11        | 0             | JULY/AUG/SEPT         | 40                        | 344                     | 84                                           |
| OCT/NOV/DEC           | 1             | 1         | 3             | OCT/NOV/DEC           | 170                       | 74                      | 193                                          |
| JAN/FEB/MAR           | 1             | 2         | 1             | JAN/FEB/MAR           | 90                        | 403                     | 137                                          |
| APR/MAY/JUNE          | 1             | 2         | 0             | APR/MAY/JUNE          | 20                        | 278                     | 175                                          |

### GOALS AND ACTUAL NEW CLUBS CUMULATIVE



### GOALS AND ACTUAL MEMBERS CUMULATIVE



| DROPPED CLUBS: 4  DROPPED MEMBERS |     | 89 CLUBS OF 138 ADDED 1 OR MORE NEW MEMBERS | GENDER DISTRIBUTION           MALE         2,815 (65.69%)           FEMALE         1,470 (34.31%)           Women Percentage Fiscal Year Goal: 20% |       |
|-----------------------------------|-----|---------------------------------------------|----------------------------------------------------------------------------------------------------------------------------------------------------|-------|
| DECEASED                          | 5   | CLICK HERE FOR CUMULATIVE                   | TOTAL FAMILY UNIT MEMBERS                                                                                                                          | 2,526 |
| CLUB CANCELL